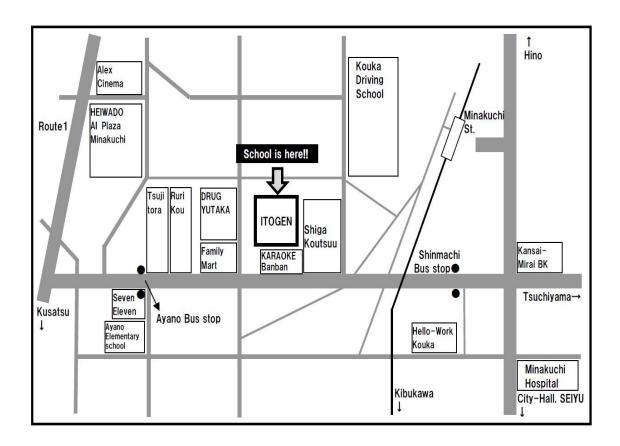

**Training Facility:** Career College ITOGEN <u>Tel:0748-65-2345</u> 1-7Motoayano Minakuchi-cho Koka-shi)

**Training:** 1st March (Friday) ~ 28th June(Friday) 2024

Period

**Fee: About** ¥4,000 (Cost for materials)

Place: Career College ITOGEN

(address: 1-7 Motoayano Minakuchi-cho Koka-shi Tel:0748-65-2345)

Tech College Maibara (Shiga Prefectural Technical College Maibara Campus)

 ⊤521-0091 logi, Maibara 411-1 ☎0749-52-5300

## 英語 定位外国人向け職業訓練コース 就職力スキルアップ科 3月闹講

Mapa de Localización para Career College ITOGEN Mapa de Localização de Career College ITOGEN

Career College ITOGEN

7 528-0037

1-7 Motoayano Minakuchi-cho Koka-shi
Tel:0748-65-2345/Fax:0748-65-2346